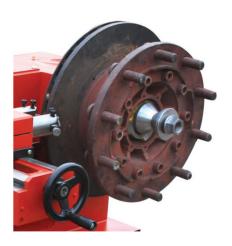

# **BRAKE LATHE**

Ideal machine for repairing brake disc/drum Robust Easy operation

Cost effective

| MODEL                              | C9335              |
|------------------------------------|--------------------|
| Processing Diameter—<br>Brake Drum | 180—350 mm         |
| Processing Diameter—<br>Brake Disc | 180—350 mm         |
| Rotating Speed of work piece       | 75/130 rpm         |
| Max. Travel of tool                | 100 mm             |
| Feeding Rate                       | 0.15 mm/revolution |
| Dimension (L/W/H)                  | 860/630/790 mm     |
| Net weight                         | 220 Kg             |
| Motor Power                        | 1.1 KW             |

- Easy operation
- Robust
- Superior Performance
- Ideal machine for repairing brakes disc/ drum

#### Features:

- Solid cast iron base frame and columns
- Indelible quality functioning
- Easy to operate
- Minimal maintenance

Our full-service brake lathes are the best in-class investment you can make for brake service needs because they are exceptionally speedy, rugged and precise. Featuring adjustable feed rates at the turn of the dial, our brake lathes are designed to deliver perfect lathe results every time. Our Brake Lathes are the superior choice because no other brake lathe on the market has the same incredible innovations, essential to every garage or shop looking to perform brake service.