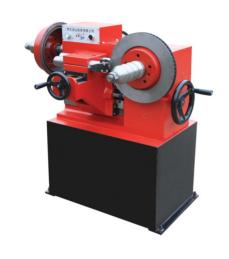

| MODEL                              | T8445              |
|------------------------------------|--------------------|
| Processing Diameter—<br>Brake Drum | 180—450 mm         |
| Processing Diameter—<br>Brake Disc | <420 mm            |
| Rotating Speed of work piece       | 30/52/85 rpm       |
| Max. Travel of tool                | 170 mm             |
| Feeding Rate                       | 0.16 mm/revolution |
| Dimension (L/W/H)                  | 970/760/1070 mm    |
| Net weight                         | 280 Kg             |
| Motor Power                        | 1.1 KW             |

- Easy operation
- Robust
- Superior Performance
- Ideal machine for repairing brakes disc/ drum

#### Features:

- Solid cast iron base frame and columns
- Indelible quality functioning
- Easy to operate
- Minimal maintenance

Our full-service brake lathes are the best in-class investment you can make for brake service needs because they are exceptionally speedy, rugged and precise. Featuring adjustable feed rates at the turn of the dial, our brake lathes are designed to deliver perfect lathe results every time. Our Brake Lathes are the superior choice because no other brake lathe on the market has the same incredible innovations, essential to every garage or shop looking to perform brake service.