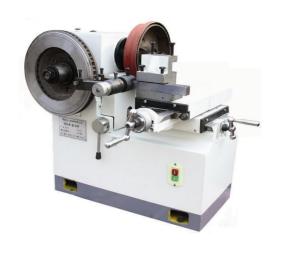

# **BRAKE LATHE**

Ideal machine for repairing brake disc/drum Robust Easy operation

Cost effective

| MODEL                              | C9335              |
|------------------------------------|--------------------|
| Processing Diameter—<br>Brake Drum | 180—350 mm         |
| Processing Diameter—<br>Brake Disc | 180—350 mm         |
| Rotating Speed of work piece       | 75/130 rpm         |
| Max. Travel of tool                | 100 mm             |
| Feeding Rate                       | 0.15 mm/revolution |
| Dimension (L/W/H)                  | 860/630/790 mm     |
| Net weight                         | 220 Kg             |
| Motor Power                        | 1.1 KW             |

- Easy operation
- Robust
- Superior Performance
- Ideal machine for repairing brakes disc/ drum

#### Features:

- Solid cast iron base frame and columns
- Indelible quality functioning
- Easy to operate
- Minimal maintenance

Our full-service brake lathes are the best in-class investment you can make for brake service needs because they are exceptionally speedy, rugged and precise. Featuring adjustable feed rates at the turn of the dial, our brake lathes are designed to deliver perfect lathe results every time. Our Brake Lathes are the superior choice because no other brake lathe on the market has the same incredible innovations, essential to every garage or shop looking to perform brake service.