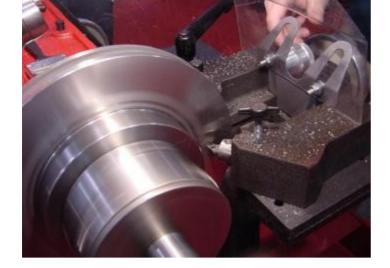

# **BRAKE LATHE**

Ideal machine for repairing brake disc/drum Robust Easy operation

Cost effective

| MODEL                              | C9335              |
|------------------------------------|--------------------|
| Processing Diameter—<br>Brake Drum | 180—350 mm         |
| Processing Diameter—<br>Brake Disc | 180—350 mm         |
| Rotating Speed of work piece       | 75/130 rpm         |
| Max. Travel of tool                | 100 mm             |
| Feeding Rate                       | 0.15 mm/revolution |
| Dimension (L/W/H)                  | 860/630/790 mm     |
| Net weight                         | 220 Kg             |
| Motor Power                        | 1.1 KW             |

- Easy operation
- Robust
- Superior Performance
- Ideal machine for repairing brakes disc/ drum

#### Features:

- Solid cast iron base frame and columns
- Indelible quality functioning
- Easy to operate
- Minimal maintenance

Our full-service brake lathes are the best in-class investment you can make for brake service needs because they are exceptionally speedy, rugged and precise. Featuring adjustable feed rates at the turn of the dial, our brake lathes are designed to deliver perfect lathe results every time. Our Brake Lathes are the superior choice because no other brake lathe on the market has the same incredible innovations, essential to every garage or shop looking to perform brake service.