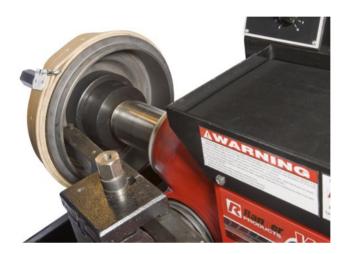

# **BRAKE LATHE**

Ideal machine for repairing brake disc/drum Robust Easy operation

Cost effective

| MODEL                              | C9335              |
|------------------------------------|--------------------|
| Processing Diameter—<br>Brake Drum | 180—350 mm         |
| Processing Diameter—<br>Brake Disc | 180—350 mm         |
| Rotating Speed of work piece       | 75/130 rpm         |
| Max. Travel of tool                | 100 mm             |
| Feeding Rate                       | 0.15 mm/revolution |
| Dimension (L/W/H)                  | 860/630/790 mm     |
| Net weight                         | 220 Kg             |
| Motor Power                        | 1.1 KW             |

- Easy operation
- Robust
- Superior Performance
- Ideal machine for repairing brakes disc/ drum

#### Features:

- Solid cast iron base frame and columns
- Indelible quality functioning
- Easy to operate
- Minimal maintenance

Our full-service brake lathes are the best in-class investment you can make for brake service needs because they are exceptionally speedy, rugged and precise. Featuring adjustable feed rates at the turn of the dial, our brake lathes are designed to deliver perfect lathe results every time. Our Brake Lathes are the superior choice because no other brake lathe on the market has the same incredible innovations, essential to every garage or shop looking to perform brake service.