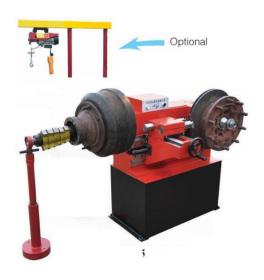

| MODEL                              | T8465              |
|------------------------------------|--------------------|
| Processing Diameter—<br>Brake Drum | <650 mm            |
| Processing Diameter—<br>Brake Disc | <500 mm            |
| Rotating Speed of work piece       | 30/52/85 rpm       |
| Max. Travel of tool                | 250 mm             |
| Feeding Rate                       | 0.16 mm/revolution |
| Dimension (L/W/H)                  | 1050/930/1100 mm   |
| Net weight                         | 440 Kg             |
| Motor Power                        | 1.1 KW             |

- Easy operation
- Robust
- Superior Performance
- Ideal machine for repairing brakes disc/ drum

#### Features:

- Solid cast iron base frame and columns
- Indelible quality functioning
- Easy to operate
- Minimal maintenance

Our full-service brake lathes are the best in-class investment you can make for brake service needs because they are exceptionally speedy, rugged and precise. Featuring adjustable feed rates at the turn of the dial, our brake lathes are designed to deliver perfect lathe results every time. Our Brake Lathes are the superior choice because no other brake lathe on the market has the same incredible innovations, essential to every garage or shop looking to perform brake service.